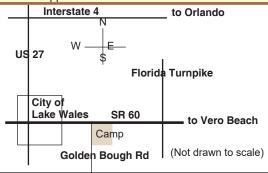

Lake Aurora is located just south of S.R. 60, about 8 miles east of U.S. 27 or 40 miles west of the Turnpike. It is on Golden Bough Road, a paved road turning south off S.R. 60. A camp sign is on the SE corner of Golden Bough and S.R. 60, and a Shell Gas Station is on the SW corner.